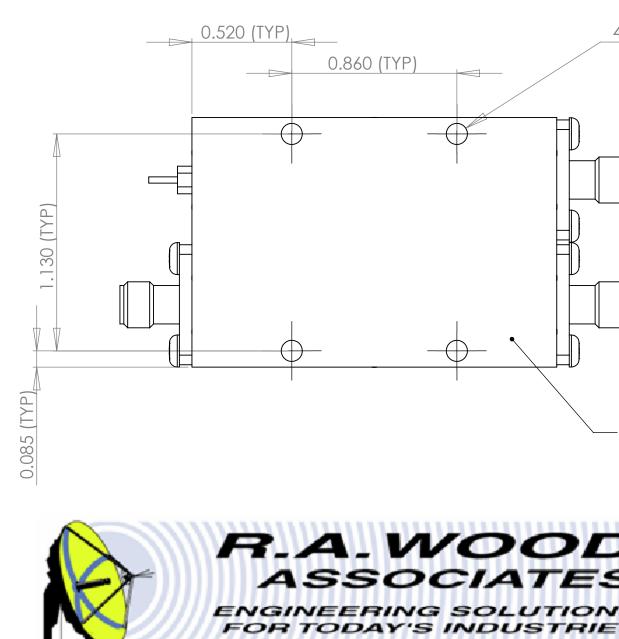

4 X Ø0.110 THRU

0.375 (TYP)

0

Е

D

С

0.230

## -MOUNTING SURFACE

4

| AS A WHOLE WITHOUT THE<br>WRITTEN PERMISSION OF R.A.<br>WOOD ASSOCIATES IS<br>PROHIBITED. A. REMOVE ALL BURS AND BREAK<br>SHARP EDGES FINISH:<br>ELECTROLESS NICKEL,<br>THICKNESS = 0.0002 - 0.0004 REV<br>1 DRAWN BY:<br>AES CHECKED BY:<br>PXF   DO NOT SCALE DRAWING DRAWING NO.:<br>RDC0029 DATE:<br>12/7/08 SIZE<br>C SIZE<br>C SCALE: 2:1 SHEET 1 OF 1 | PROPRIETARY AND CONFIDE<br>THE INFORMATION CONTAIN<br>THIS DRAWING IS THE SOLE<br>PROPERTY OF R.A. WOOD<br>ASSOCIATES.<br>ANY REPRODUCTION IN PAR | ED IN<br>1. DIMENSIONS ARE IN INCHES<br>2. DIMENSIONS APPLY AFTER FINISH<br>3. TOLERANCES:<br>ANGULAR: MACH ± .005<br>BEND ±0.005<br>OR<br>DECIMAL: .XXX ± 0.005 | MATERIAL:<br>6061 ALUMINUM<br>(EXCEPT FOR<br>CONNECTORS) | MO4 AMPLIFIER<br>ASSEMBLY |            |              |  |
|--------------------------------------------------------------------------------------------------------------------------------------------------------------------------------------------------------------------------------------------------------------------------------------------------------------------------------------------------------------|---------------------------------------------------------------------------------------------------------------------------------------------------|------------------------------------------------------------------------------------------------------------------------------------------------------------------|----------------------------------------------------------|---------------------------|------------|--------------|--|
| DRAWING NO.: DAIE:                                                                                                                                                                                                                                                                                                                                           | WOOD ASSOCIATES IS                                                                                                                                |                                                                                                                                                                  | ELECTROLESS NICKEL,                                      | rev<br><b>1</b>           |            |              |  |
|                                                                                                                                                                                                                                                                                                                                                              | do not scale drawin                                                                                                                               |                                                                                                                                                                  |                                                          | size<br>C                 | SCALE: 2:1 | Sheet 1 of 1 |  |