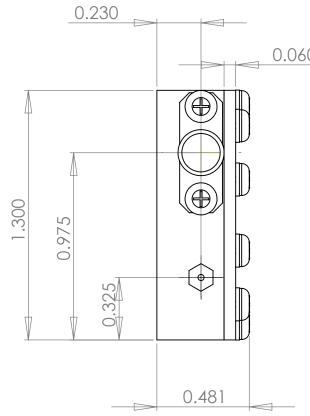

D

С

B

А

8

5

6

|   | 3              |      | 2         | 2         |            |  | 1     |           |  |  |
|---|----------------|------|-----------|-----------|------------|--|-------|-----------|--|--|
|   |                |      | REVISIONS |           |            |  |       |           |  |  |
|   |                | REV: |           | DE        | SCRIPTION: |  | DATE: | DRAWN BY: |  |  |
|   |                |      |           |           |            |  |       |           |  |  |
|   |                |      |           |           |            |  |       |           |  |  |
| I |                |      |           |           |            |  |       |           |  |  |
|   |                |      |           |           |            |  |       |           |  |  |
|   |                |      |           |           |            |  |       |           |  |  |
|   |                |      |           |           |            |  |       |           |  |  |
|   |                |      |           |           |            |  |       |           |  |  |
|   |                |      |           |           |            |  |       |           |  |  |
|   |                |      |           |           |            |  |       |           |  |  |
|   |                |      |           |           |            |  |       |           |  |  |
|   |                |      |           |           |            |  |       |           |  |  |
|   |                |      |           |           |            |  |       |           |  |  |
|   |                |      |           |           |            |  |       |           |  |  |
|   |                |      |           |           |            |  |       |           |  |  |
|   |                |      |           |           |            |  |       |           |  |  |
|   | SMA-F (TYP 3X) |      |           |           |            |  |       |           |  |  |
|   |                |      |           |           |            |  |       |           |  |  |
|   |                |      | $\wedge$  |           |            |  |       |           |  |  |
|   |                |      |           |           |            |  |       |           |  |  |
|   |                |      | .975      | .325      |            |  |       |           |  |  |
|   |                |      | O         | °.        |            |  |       |           |  |  |
|   |                |      |           |           |            |  |       |           |  |  |
|   |                |      |           | 4         |            |  |       |           |  |  |
|   |                |      | $\square$ | $\forall$ |            |  |       |           |  |  |
|   |                |      | <u> </u>  | Υ         |            |  |       |           |  |  |

4 X Ø0.110 THRU

0.375 (TYP)

0

Е

D

С

0.230