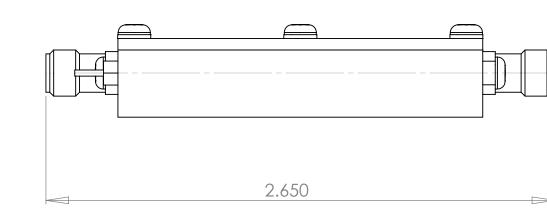

5

4

6

7

7

8

F

Е

D

С

B

А

8

5

6

|   | 3              |      | 2         | 2         |            |  | 1     |           |  |  |
|---|----------------|------|-----------|-----------|------------|--|-------|-----------|--|--|
|   |                |      | REVISIONS |           |            |  |       |           |  |  |
|   |                | REV: |           | DE        | SCRIPTION: |  | DATE: | DRAWN BY: |  |  |
|   |                |      |           |           |            |  |       |           |  |  |
|   |                |      |           |           |            |  |       |           |  |  |
| I |                |      |           |           |            |  |       |           |  |  |
|   |                |      |           |           |            |  |       |           |  |  |
|   |                |      |           |           |            |  |       |           |  |  |
|   |                |      |           |           |            |  |       |           |  |  |
|   |                |      |           |           |            |  |       |           |  |  |
|   |                |      |           |           |            |  |       |           |  |  |
|   |                |      |           |           |            |  |       |           |  |  |
|   |                |      |           |           |            |  |       |           |  |  |
|   |                |      |           |           |            |  |       |           |  |  |
|   |                |      |           |           |            |  |       |           |  |  |
|   |                |      |           |           |            |  |       |           |  |  |
|   |                |      |           |           |            |  |       |           |  |  |
|   |                |      |           |           |            |  |       |           |  |  |
|   | SMA-F (TYP 3X) |      |           |           |            |  |       |           |  |  |
|   |                |      |           |           |            |  |       |           |  |  |
|   |                |      | $\wedge$  |           |            |  |       |           |  |  |
|   |                |      |           |           |            |  |       |           |  |  |
|   |                |      | .975      | .325      |            |  |       |           |  |  |
|   |                |      | O         | °.        |            |  |       |           |  |  |
|   |                |      |           |           |            |  |       |           |  |  |
|   |                |      |           | 4         |            |  |       |           |  |  |
|   |                |      | $\square$ | $\forall$ |            |  |       |           |  |  |
|   |                |      | <u> </u>  | Υ         |            |  |       |           |  |  |