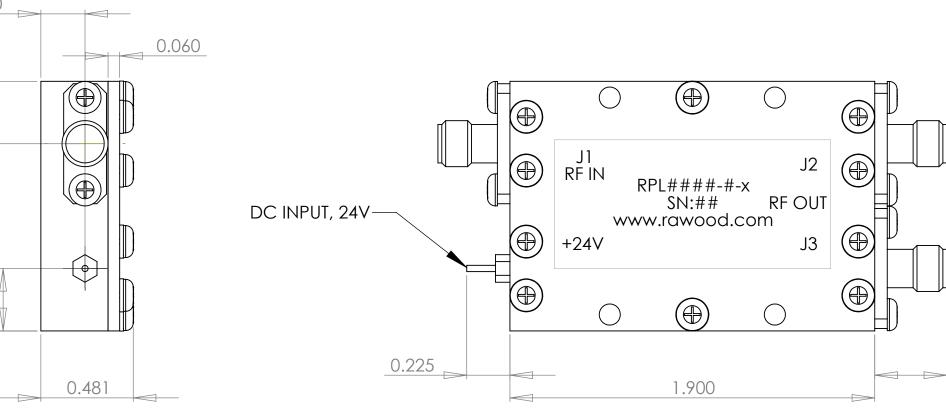

5

4

6

7

7

8

F

Е

D

С

B

А

8

5

6

|   | 3              |      | 2         | 2         |            |  | 1     |           |  |  |
|---|----------------|------|-----------|-----------|------------|--|-------|-----------|--|--|
|   |                |      | REVISIONS |           |            |  |       |           |  |  |
|   |                | REV: |           | DE        | SCRIPTION: |  | DATE: | DRAWN BY: |  |  |
|   |                |      |           |           |            |  |       |           |  |  |
|   |                |      |           |           |            |  |       |           |  |  |
| I |                |      |           |           |            |  |       |           |  |  |
|   |                |      |           |           |            |  |       |           |  |  |
|   |                |      |           |           |            |  |       |           |  |  |
|   |                |      |           |           |            |  |       |           |  |  |
|   |                |      |           |           |            |  |       |           |  |  |
|   |                |      |           |           |            |  |       |           |  |  |
|   |                |      |           |           |            |  |       |           |  |  |
|   |                |      |           |           |            |  |       |           |  |  |
|   |                |      |           |           |            |  |       |           |  |  |
|   |                |      |           |           |            |  |       |           |  |  |
|   |                |      |           |           |            |  |       |           |  |  |
|   |                |      |           |           |            |  |       |           |  |  |
|   |                |      |           |           |            |  |       |           |  |  |
|   | SMA-F (TYP 3X) |      |           |           |            |  |       |           |  |  |
|   |                |      |           |           |            |  |       |           |  |  |
|   |                |      | $\wedge$  |           |            |  |       |           |  |  |
|   |                |      |           |           |            |  |       |           |  |  |
|   |                |      | .975      | .325      |            |  |       |           |  |  |
|   |                |      | O         | °.        |            |  |       |           |  |  |
|   |                |      |           |           |            |  |       |           |  |  |
|   |                |      |           | 4         |            |  |       |           |  |  |
|   |                |      | $\square$ | $\forall$ |            |  |       |           |  |  |
|   |                |      | <u> </u>  | Υ         |            |  |       |           |  |  |